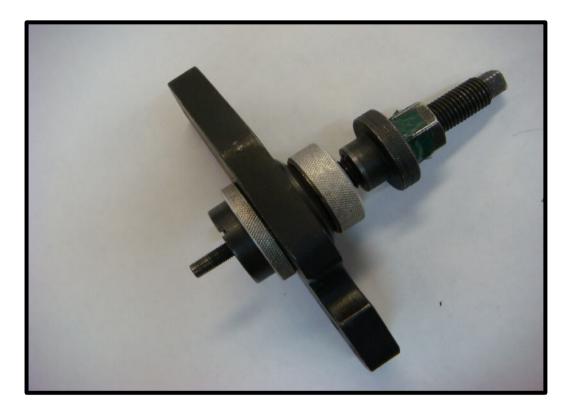

## Crankshaft Puller Tool

Bend proof crankshaft puller tool. Necessary to use when Installing crankshaft into case. Modeled after Russian factory tool but much beefed up where OEM tools were prone to bending. High strength 1080 hi-yield steel bulkhead piece is cut away to clear case projections where needed. Hex driver head on puller shaft. Pull screw has fine thread form to accept high torque loads. Replaceable pull stud. Black Anadol conversion coat finish (similar to gun bluing). Eliminates damage to crankshaft and front oil collector when installing crank. Replaceable components available.